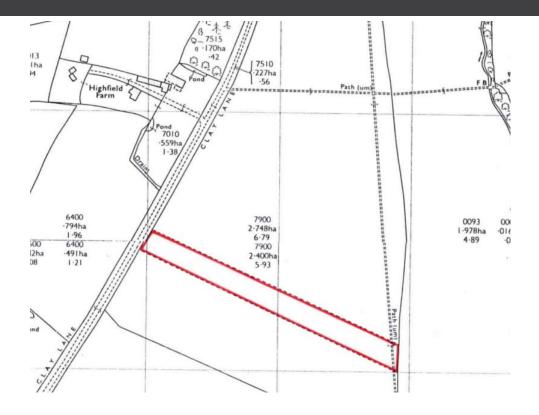

## Clay Lane Lingfield RH7 6HX

## Location

Located off Clay Lane, close to Eastbourne Road (A22). The site is approx 3.5 miles away from the famous and popular Lingfield Park Racecourse, with both the M23 and M25 motorways within easy reach.

## Notes

This site has full Planning Permission in place for the:- • Keeping of horses • Erection of building for stable and tack room • Hardstanding and landscaping Lime Auction House must stress that any interested parties are advised to make their own enquiries with Tandridge District Council. Application Number - 2012/846